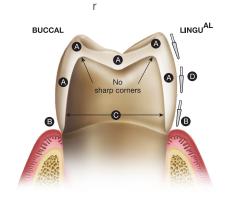

- A. 1.25 mm ideal reduction (0.7 mm minimum)
- B. Chamfer or modified shoulder margins preferred
- C. Axial walls must be convergent (avoid undercuts)
- D. Preparation should be cut in three planes
- E. To achieve optimal impression quality, gingival retraction is necessary for preparations with subgingival or equigingival margins