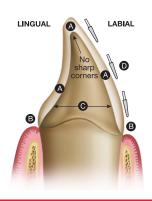

# vaardental Strong

- A. 1.0 mm ideal reduction (0.5 mm minimum)
- B. Chamfer or shoulder margins preferred. Feather-edge OK
- C. Axial walls must be convergent (avoid undercuts)
- D. Preparation should be cut in three planes
- E. To achieve optimal impression quality, gingival retraction is necessary for preparations with subgingival or equigingival margins