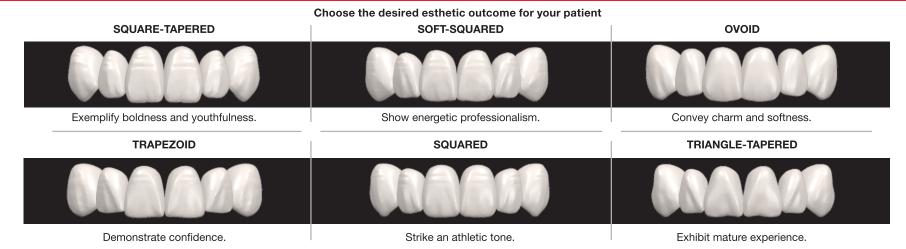

.com/policies-and-warranties/.

#### **PREPARATION GUIDELINES**





# vaardental Strong

- A. 1.0 mm ideal reduction (0.5 mm minimum)
- B. Chamfer or shoulder margins preferred. Feather-edge OK
- C. Axial walls must be convergent (avoid undercuts)
- D. Preparation should be cut in three planes
- E. To achieve optimal impression quality, gingival retraction is necessary for preparations with subgingival or equigingival margins



- A. 1.25 mm ideal reduction (0.7 mm minimum)
- B. Chamfer or modified shoulder margins preferred
- C. Axial walls must be convergent (avoid undercuts)
- D. Preparation should be cut in three planes
- E. To achieve optimal impression quality, gingival retraction is necessary for preparations with subgingival or equigingival margins

### SIGNATURE ANTERIOR SERIES